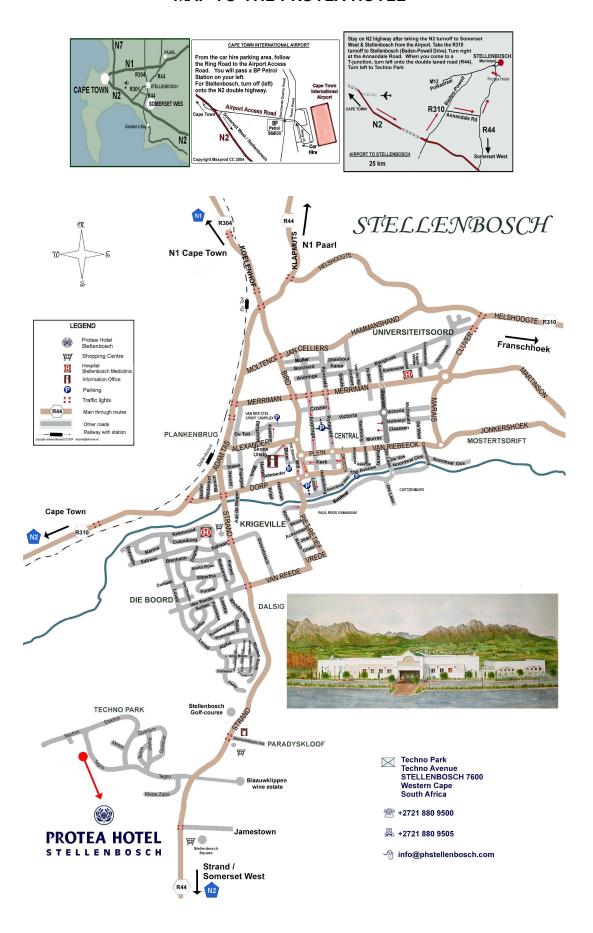

## MAP TO THE PROTEA HOTEL

## Directions to the Protea Hotel

<u>R310 - BADEN POWEL OFF THE N2 : Take Annandale RIGHT turn-off across the Total Service Station.</u> At the end of Annandale road, turn left onto the R44. Continue over the Jamestown traffic lights. Take the first turn to your left into TECHNO PARK at the 3<sup>rd</sup> set of traffic lights . Continue 1 km up the road, PROTEA HOTEL STELLENBOSCH is situated on top of the hill, on the left hand side.

<u>N2 - or AIRPORT:</u> Follow the N2 towards Somerset West. Take the R44 turn off at Somerset West, and turn left. Drive straight for approximately 15 min, Cross the Jamestown traffic lights. Take the first turn to your left into TECHNO PARK. Continue 1 km up the road, PROTEA HOTEL STELLENBOSCH is situated on top of the hill, on the left hand side.

N1: Take the Stellenbosch and Klipheuwel turn off to your left. At the T-junction turn right. Drive straight for approximately 15 min. pass the Kayamandi, past the 2<sup>nd</sup> and the 3<sup>rd</sup> turn right onto the R44. Passed the Parmalat and Medi Clinic Offices. On your left after which you will get a set of traffic lights cross the traffic lights and take the first turn to your right. Into TECHNO PARK. Continue 1 km up the road, PROTEA HOTEL STELLENBOSCH is situated on top of the hill, on the left hand side.